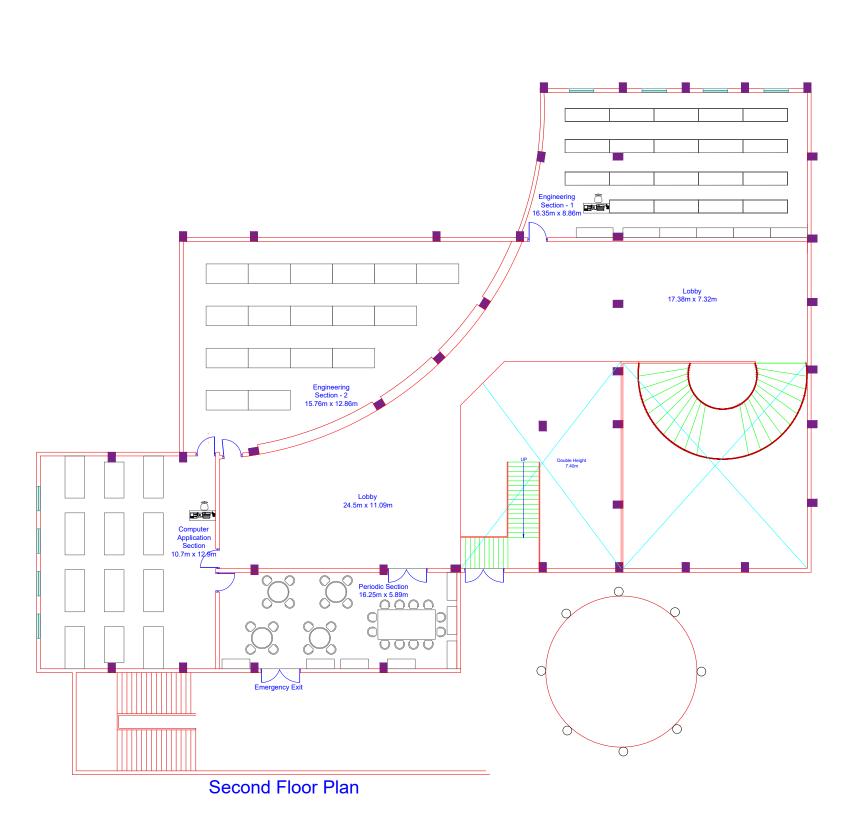

## ARCHITECTS-

RHYTHM Architectural Studio

Architecture | Interiors | Planning | Construction |Engineering A-28, Sector-8, Noida | Ram Vihar, Modinagar, Ghaziabad, U.P. Ph.No.-91-9319434341

Area

144.8 Sq.m.

202.6 Sq.m.

95.7 Sq.m. 138.0 Sq.m.

400.0 Sq.m.

95.7 Sq.m.

Area Schedule

Second Floor

Title

Periodic Section

Periodic Section

Lobby

Engineering Section - 1

Engineering Section - 2

**Computer Application Section** 

S.No.

1

5

SRM IST, Modinagar

DRAWING TITLE-

Second Floor Plan, Central Library, SRM IST Modinagar

| JOB NO      | DWG. REF. NO | DATE-          |
|-------------|--------------|----------------|
| RAS/RGR/022 |              | 07/11/2023     |
| SCALE-      | REVISION-    | DATE OF ISSUE- |
| 1:50        |              |                |
| DWG NO      |              |                |