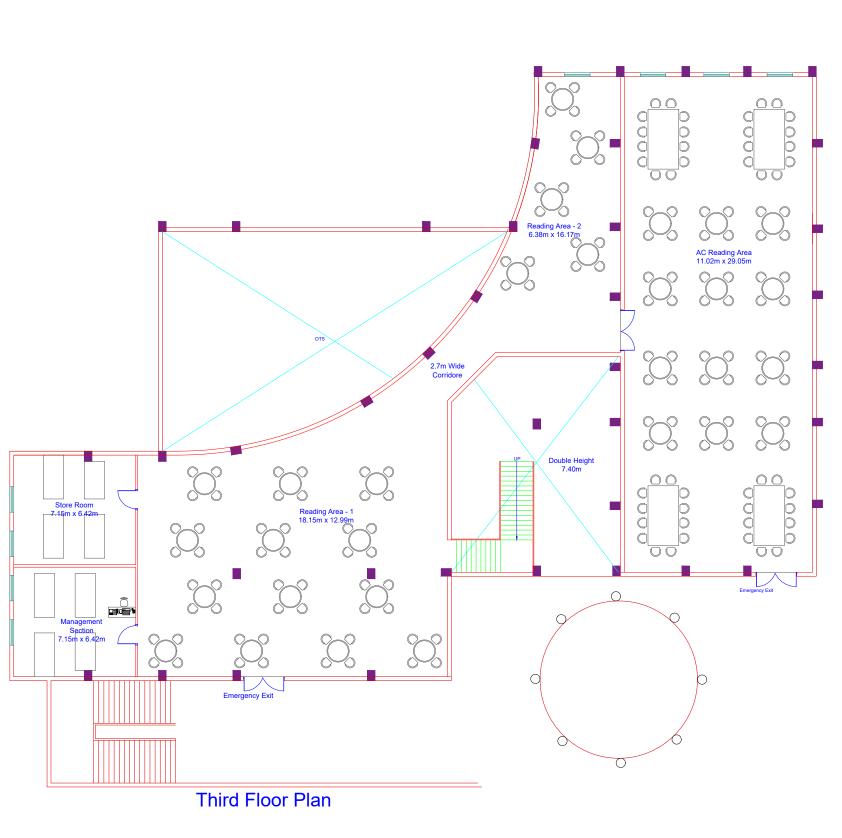

Area Schedule Third Floor Title Area S.No. Reading Area - 1 235.7 Sq.m. Reading Area - 2 103.1 Sq.m. AC Reading Area 320.1 Sq.m. 45.9 Sq.m. Management Section Store Room 45.9 Sq.m.

THIS DRAWING IS THE PROPERTY OF THE RHYTHM ARCHITECTURAL STUDIO. AND SHALL NOT BE COPIED OR USED
IN ANY MANNER WITHOUT PRIOR PERMISSION.